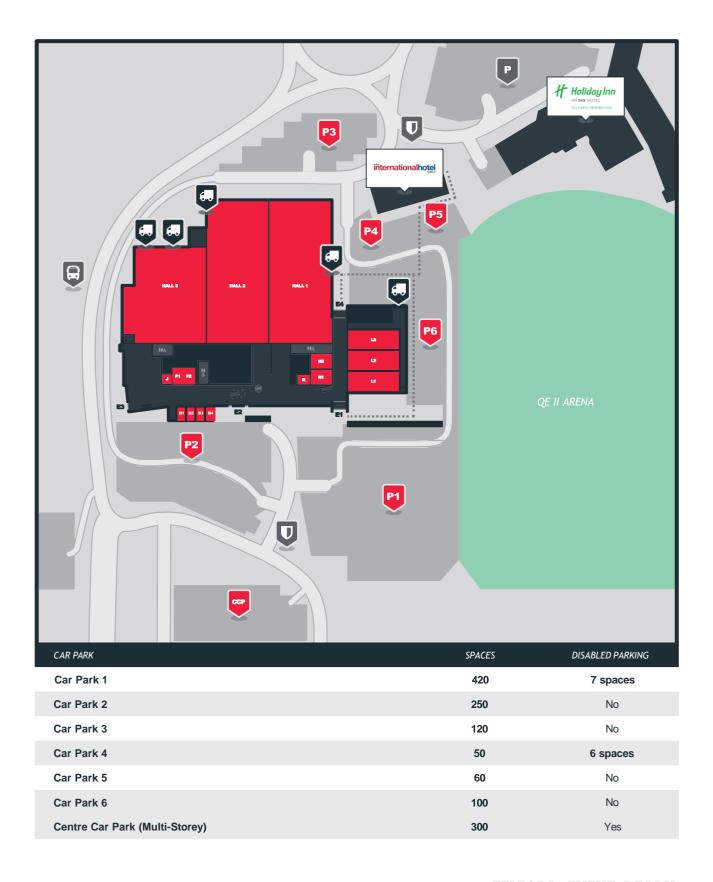

## TELFORD TOWN CENTRE PARKING INFORMATION

There are 1,500 parking spaces available at the Telford International Centre, please check with the specific event organiser to find out if there is a cost.

There are also many more parking options (4,000) in the surrounding town centre car parks. Below is a summary of costs (as of January 2024).

## SITE PLAN & ONSITE PARKING